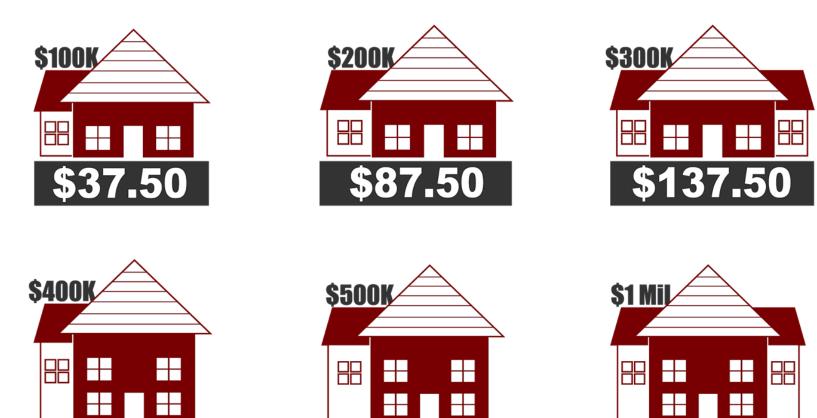

#### ★2019 ★ WALLER ISD BOND ADVISORY COMMITTEE

Final ackag no σ **Č**O M

| Project                                                                                                                     | Projected<br>Complete | Cost           |
|-----------------------------------------------------------------------------------------------------------------------------|-----------------------|----------------|
| New Large-Capacity Waller HS                                                                                                | Fall 2022             | \$195 million  |
| New Waller JH/Comprehensive Renovation                                                                                      | Fall 2023             | \$61.7 million |
| Renovate Existing Waller HS to Schultz JH                                                                                   | Fall 2022             | \$5.2 million  |
| Renovate Existing Schultz JH to Holleman ES                                                                                 | Fall 2022             | 1.925 million  |
| Security Vestibule - Roberts Road ES                                                                                        | Fall 2022             | \$275 thousand |
| Facility Assessment - Priority 1<br>(lifecycle replacement items - separate from renovation projects)                       | Ongoing               | \$7.2 million  |
| Technology<br>(miscellaneous needs including wireless mics, projectors,<br>audio/video connections, sound system, speakers) | Ongoing               | \$225 thousand |
| Transportation<br>(buses to accommodate growth)                                                                             | Ongoing               | \$2.4 million  |
| Safety & Security<br>(perimeter fencing, security cameras, phone/PA systems)                                                | Ongoing               | \$3.3 million  |
| Land<br>[for future school site(s)]                                                                                         | Ongoing               | \$18 million   |

## Total: \$295.225 million

\$237.50

\$487.50

\$187.50

- Appraisal District
- Legislative Session